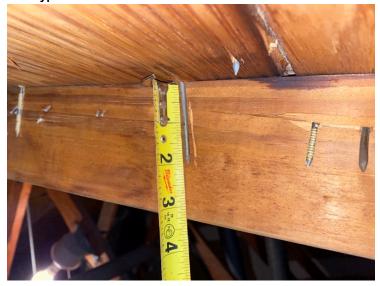

| LETTE CT OLDSMAR FL                 | 34677                                                                              |
| *This verification form is valid for up to five (5) years provinaccuracies found on the form.                                                                                    | ided no material changes hav        | e been made to the structure or                                                    |

# **Wind Mitigation Photos**



RMC Incpections, LLC rmcinspections@gmail.com

### **Exterior Photos**

### Front



### Side



### Side



#### Rear



# **Wind Mitigation Photos**



RMC Incpections, LLC rmcinspections@gmail.com

## **Roof Deck Attachment**

### MT6



### **Nail Spacing**



### Nail Type



# **Wind Mitigation Photos**



RMC Incpections, LLC rmcinspections@gmail.com

## **Roof To Wall Connection**

### Clips



#### SWR/Permit

| SWR/Permit | New Photo |
|------------|-----------|
| SWR        |           |