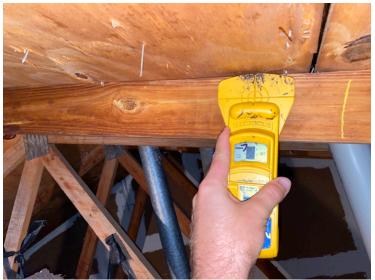

| LETTE CT OLDSMAR FL                 | 34677                                                                              |
| *This verification form is valid for up to five (5) years provinaccuracies found on the form.                                                                                    | ided no material changes hav        | e been made to the structure or                                                    |

# **Wind Mitigation Photos**



RMC Incpections, LLC rmcinspections@gmail.com

### **Exterior Photos**

### Front



### Side



### Side



#### Rear



# **Wind Mitigation Photos**



RMC Incpections, LLC rmcinspections@gmail.com

## **Roof Deck Attachment**

### MT6



### **Nail Spacing**



### Nail Type



# **Wind Mitigation Photos**



RMC Incpections, LLC rmcinspections@gmail.com

## **Roof To Wall Connection**

### Clips



#### SWR/Permit

| SWR/Permit | New Photo |
|------------|-----------|
| SWR        |           |