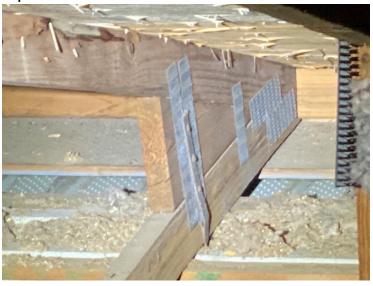

|
| *This verification form is valid for up to five (5) years provinaccuracies found on the form.                                                                                    | ided no material changes hav        | e been made to the structure or                                                    |

# **Wind Mitigation Photos**



RMC Incpections, LLC rmcinspections@gmail.com

### **Exterior Photos**

### Front



### Side



### Side



#### Rear



# **Wind Mitigation Photos**



RMC Incpections, LLC rmcinspections@gmail.com

## **Roof Deck Attachment**

### MT6



### **Nail Spacing**



### Nail Type



# **Wind Mitigation Photos**



RMC Incpections, LLC rmcinspections@gmail.com

## **Roof To Wall Connection**

### Clips



#### SWR/Permit

| SWR/Permit | New Photo |
|------------|-----------|
| SWR        |           |