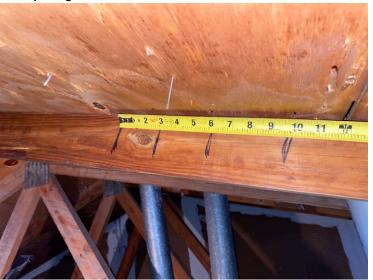

| LETTE CT OLDSMAR FL                 | 34677                                                                              |
| *This verification form is valid for up to five (5) years provinaccuracies found on the form.                                                                                    | ided no material changes hav        | e been made to the structure or                                                    |

# **Wind Mitigation Photos**



RMC Incpections, LLC rmcinspections@gmail.com

### **Exterior Photos**

### Front



### Side



### Side



#### Rear



# **Wind Mitigation Photos**



RMC Incpections, LLC rmcinspections@gmail.com

## **Roof Deck Attachment**

### MT6



### **Nail Spacing**



### Nail Type



# **Wind Mitigation Photos**



RMC Incpections, LLC rmcinspections@gmail.com

## **Roof To Wall Connection**

### Clips



#### SWR/Permit

| SWR/Permit | New Photo |
|------------|-----------|
| SWR        |           |